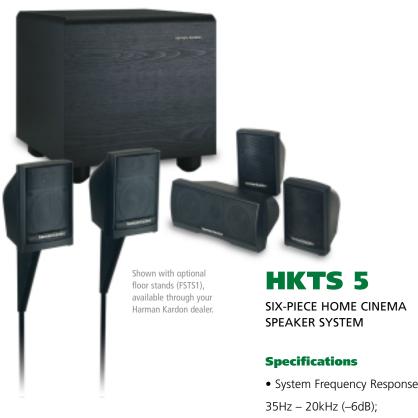

## HKTS 5

SIX-PIECE HOME CINEMA SPEAKER SYSTEM

All it takes for thrilling, cinema-quality sound at home. The HKTS 5 from Harman Kardon. Four identical satellites, and a voice-matched center, put you in the middle of the action. The dual-midrange center channel speaker delivers crisp, distinct dialogue. And a floor-pounding, 10-inch, 100-watt, bass-reflex, powered subwoofer brings all the excitement to life. Even the speaker cables and wall mounts are included. The HKTS 5 from Harman Kardon. Experience digital entertainment as it was meant to be heard.

• System Frequency Response – 35Hz – 20kHz (–6dB); Recommended Power: 10 – 70 watts (Satellites and Center): Sensitivity: 86dB @ 1 watt/1 meter (Satellites and Center); Nominal Impedance: 8 ohms (Satellites and Center)

## **Features**

Complete Home Cinema Speaker System Brings Cinema-Quality Audio Into the Home • 100-Watt, Bass-Reflex, Powered Subwoofer With 10-Inch Driver Fills the Listening Room With Floor-Shaking Bass • Four Identical Satellite Speakers Provide Seamless Transitions as Action Pans Around the Room • Voice-Matched, Dual-Driver, Dedicated Center Channel Loudspeaker for Crystal-Clear Dialogue • All Speakers Are Magnetically Shielded to Allow Placement Near Video Monitors • Line-Level Subwoofer Input for Compatibility With Digital Formats • Subwoofer Automatically Senses the Audio Signal and Powers On or Off as Needed • All Speaker Cables Are Included • Wall-Mount Brackets Are Supplied for the Satellites